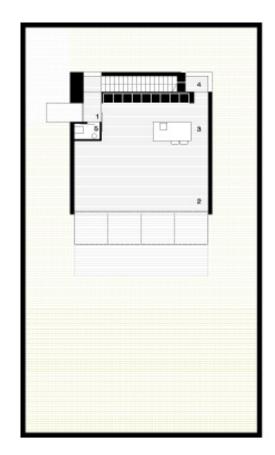

www.icosmic.com

| useful surface                                                                                                                                       |       |                                                                                                                                            |  |  |  |  |
|------------------------------------------------------------------------------------------------------------------------------------------------------|-------|--------------------------------------------------------------------------------------------------------------------------------------------|--|--|--|--|
| ground floor                                                                                                                                         |       |                                                                                                                                            |  |  |  |  |
| <ol> <li>lobby</li> <li>dining</li> <li>kitchen</li> <li>laundry</li> <li>cleanliness</li> </ol>                                                     |       | 3.50 m <sup>2</sup><br>40.00 m <sup>2</sup><br>18.00 m <sup>2</sup><br>2.20 m <sup>2</sup><br>1.60 m <sup>2</sup>                          |  |  |  |  |
| first floor                                                                                                                                          |       |                                                                                                                                            |  |  |  |  |
| <ol> <li>6. suite room</li> <li>7. suite bathroom</li> <li>8. room 1</li> <li>9. room 2</li> <li>10. bathrooms 1</li> <li>11. circulators</li> </ol> |       | 12.60 m <sup>2</sup><br>6.30 m <sup>2</sup><br>10.50 m <sup>2</sup><br>11.70 m <sup>2</sup><br>7.40 m <sup>2</sup><br>19.00 m <sup>2</sup> |  |  |  |  |
|                                                                                                                                                      | total | 132.80 m²                                                                                                                                  |  |  |  |  |
| built areas                                                                                                                                          |       |                                                                                                                                            |  |  |  |  |
| interior                                                                                                                                             |       | 162.00 m²                                                                                                                                  |  |  |  |  |
|                                                                                                                                                      | total | 162.00 m²                                                                                                                                  |  |  |  |  |

Planta baja e\_1/200

Planta primera e\_1/200

| ground floor                                                                                       |                                                                                                                                            | exterior         |         |
|----------------------------------------------------------------------------------------------------|--------------------------------------------------------------------------------------------------------------------------------------------|------------------|---------|
| 1. lobby<br>2. dining<br>3. kitchen<br>4. laundry<br>5. cleanliness                                | 5.55 m²<br>35.00 m²<br>7.70 m²<br>8.25 m²<br>1.90 m²                                                                                       | 12. porch access | 9.00 m² |
| first floor                                                                                        |                                                                                                                                            |                  |         |
| 6. suite room<br>7. suite bathroom<br>8. room 1<br>9. room 2<br>10. bathrooms 1<br>11. circulators | 15.30 m <sup>2</sup><br>5.30 m <sup>2</sup><br>14.60 m <sup>2</sup><br>14.60 m <sup>2</sup><br>6.50 m <sup>2</sup><br>14.00 m <sup>2</sup> |                  |         |
| total                                                                                              | 128.70 m²                                                                                                                                  | total g          | 0.00 m² |
| built areas                                                                                        |                                                                                                                                            |                  |         |
| interior                                                                                           | 128.70 m²                                                                                                                                  | exteriores (50%) | 4,50 m² |
| total (ex                                                                                          | terior 50%)                                                                                                                                | 157.50 m²        |         |