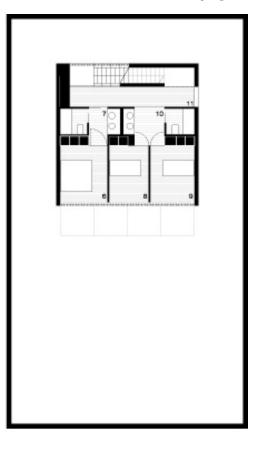

www.icosmic.com

| useful surface                                                                                                                                       |       |                                                                                                                                            |  |  |  |  |
|------------------------------------------------------------------------------------------------------------------------------------------------------|-------|--------------------------------------------------------------------------------------------------------------------------------------------|--|--|--|--|
| ground floor                                                                                                                                         |       |                                                                                                                                            |  |  |  |  |
| <ol> <li>lobby</li> <li>dining</li> <li>kitchen</li> <li>laundry</li> <li>cleanliness</li> </ol>                                                     |       | 3.50 m <sup>2</sup><br>40.00 m <sup>2</sup><br>18.00 m <sup>2</sup><br>2.20 m <sup>2</sup><br>1.60 m <sup>2</sup>                          |  |  |  |  |
| first floor                                                                                                                                          |       |                                                                                                                                            |  |  |  |  |
| <ol> <li>6. suite room</li> <li>7. suite bathroom</li> <li>8. room 1</li> <li>9. room 2</li> <li>10. bathrooms 1</li> <li>11. circulators</li> </ol> |       | 12.60 m <sup>2</sup><br>6.30 m <sup>2</sup><br>10.50 m <sup>2</sup><br>11.70 m <sup>2</sup><br>7.40 m <sup>2</sup><br>19.00 m <sup>2</sup> |  |  |  |  |
|                                                                                                                                                      | total | 132.80 m²                                                                                                                                  |  |  |  |  |
| built areas                                                                                                                                          |       |                                                                                                                                            |  |  |  |  |
| interior                                                                                                                                             |       | 162.00 m²                                                                                                                                  |  |  |  |  |
|                                                                                                                                                      | total | 162.00 m²                                                                                                                                  |  |  |  |  |