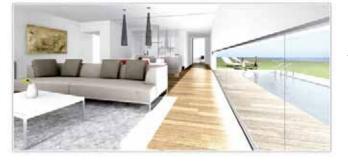

#### **Designed for living**

The houses BE URBAN clearly differentiate areas of activity of nocturnal activity during the day. The kitchen, dining room and lounge are located on the ground floor and the views appear across towards the porch which forms a large terrace, shaded outdoor space this is also the natural system for sun protection space inside seating. In the warmer seasons, the ability to fully open the closure of glass between the living room and terrace. The floor keeps the room and a bathroom.