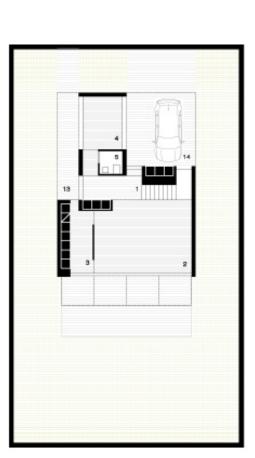

Planta baja . 1/200

| superficies útiles                                                                           |                                                                                                                                            |                                  |                                                |
|----------------------------------------------------------------------------------------------|--------------------------------------------------------------------------------------------------------------------------------------------|----------------------------------|------------------------------------------------|
| planta baja                                                                                  |                                                                                                                                            | exterior                         |                                                |
| 1. lobby<br>2. dining<br>3. kitchen<br>4. laundry<br>5. cleanliness                          | 4.00 m <sup>2</sup><br>37.00 m <sup>2</sup><br>9.55 m <sup>2</sup><br>10.65 m <sup>2</sup><br>2.25 m <sup>2</sup>                          | 13. porche acce<br>14. car porch | so 9.90 m <sup>2</sup><br>21.60 m <sup>2</sup> |
| planta primera                                                                               |                                                                                                                                            |                                  |                                                |
| 6. suite room<br>7. suite bathroom<br>8. room 1<br>9. room 2<br>10. room 3<br>11. bathrooms1 | 14.60 m <sup>2</sup><br>6.50 m <sup>2</sup><br>14.60 m <sup>2</sup><br>14.40 m <sup>2</sup><br>14.40 m <sup>2</sup><br>6.40 m <sup>2</sup> | 15. terrace P1                   | 6.00 m²                                        |
| 12. circulators                                                                              | 16.00 m²                                                                                                                                   |                                  |                                                |
| total                                                                                        | 150.35 m²                                                                                                                                  | total                            | 37.50 m²                                       |
| built areas                                                                                  |                                                                                                                                            |                                  |                                                |
| interior                                                                                     | 150.35 m²                                                                                                                                  | exterior (50%)                   | 18.75 m²                                       |
|                                                                                              |                                                                                                                                            |                                  |                                                |

total (exterior 50%) 213.10 m<sup>2</sup>

Planta baja e\_1/200