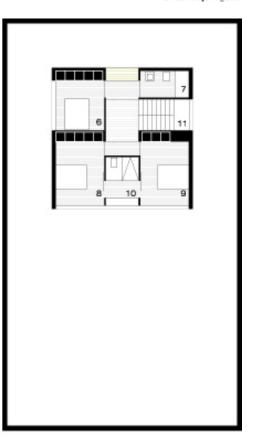

Planta baja e\_1/200

Planta primera e\_1/200

| ground floor                                                                                       |                                                                                                                                            | exterior         |         |
|----------------------------------------------------------------------------------------------------|--------------------------------------------------------------------------------------------------------------------------------------------|------------------|---------|
| 1. lobby<br>2. dining<br>3. kitchen<br>4. laundry<br>5. cleanliness                                | 5.55 m²<br>35.00 m²<br>7.70 m²<br>8.25 m²<br>1.90 m²                                                                                       | 12. porch access | 9.00 m² |
| first floor                                                                                        |                                                                                                                                            |                  |         |
| 6. suite room<br>7. suite bathroom<br>8. room 1<br>9. room 2<br>10. bathrooms 1<br>11. circulators | 15.30 m <sup>2</sup><br>5.30 m <sup>2</sup><br>14.60 m <sup>2</sup><br>14.60 m <sup>2</sup><br>6.50 m <sup>2</sup><br>14.00 m <sup>2</sup> |                  |         |
| total                                                                                              | 128.70 m²                                                                                                                                  | total g          | 0.00 m² |
| built areas                                                                                        |                                                                                                                                            |                  |         |
| interior                                                                                           | 128.70 m²                                                                                                                                  | exteriores (50%) | 4,50 m² |
| total (ex                                                                                          | terior 50%)                                                                                                                                | 157.50 m²        |         |