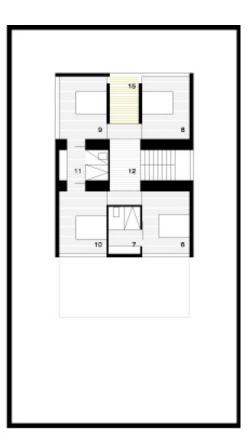

Planta baja . 1/200

| superficies útiles                                                                           |                                                                                                                                            |                                  |                                                |
|----------------------------------------------------------------------------------------------|--------------------------------------------------------------------------------------------------------------------------------------------|----------------------------------|------------------------------------------------|
| planta baja                                                                                  |                                                                                                                                            | exterior                         |                                                |
| 1. lobby<br>2. dining<br>3. kitchen<br>4. laundry<br>5. cleanliness                          | 4.00 m <sup>2</sup><br>37.00 m <sup>2</sup><br>9.55 m <sup>2</sup><br>10.65 m <sup>2</sup><br>2.25 m <sup>2</sup>                          | 13. porche acce<br>14. car porch | so 9.90 m <sup>2</sup><br>21.60 m <sup>2</sup> |
| planta primera                                                                               |                                                                                                                                            |                                  |                                                |
| 6. suite room<br>7. suite bathroom<br>8. room 1<br>9. room 2<br>10. room 3<br>11. bathrooms1 | 14.60 m <sup>2</sup><br>6.50 m <sup>2</sup><br>14.60 m <sup>2</sup><br>14.40 m <sup>2</sup><br>14.40 m <sup>2</sup><br>6.40 m <sup>2</sup> | 15. terrace P1                   | 6.00 m²                                        |
| 12. circulators                                                                              | 16.00 m²                                                                                                                                   |                                  |                                                |
| total                                                                                        | 150.35 m²                                                                                                                                  | total                            | 37.50 m²                                       |
| built areas                                                                                  |                                                                                                                                            |                                  |                                                |
| interior                                                                                     | 150.35 m²                                                                                                                                  | exterior (50%)                   | 18.75 m²                                       |
|                                                                                              |                                                                                                                                            |                                  |                                                |

total (exterior 50%) 213.10 m<sup>2</sup>

Planta baja e\_1/200